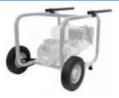

## **MOUNTING BASE**

| Part No. |         | Mounting Base                     |    |
|----------|---------|-----------------------------------|----|
|          | A200-90 | Designed for 182/184/215JM Frames | 50 |

- Mounting Base A200-90 allows for simplified installation of 182/184/215JM Framed Electric Pump Motors.
- Sturdy, rigid base to allow for pump stability and support of pump being mounted to base.
- Easily adjustable hole placement to allow for multiple pump models and specified above motors.