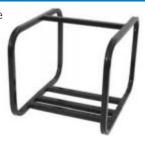

## WHEEL KIT

| Part No. | Wheel Kit                          | Ship Wt.<br>(Lbs.) |
|----------|------------------------------------|--------------------|
| C402-90  | Designed to fit any AMT Roll Frame | 25                 |

The wheel kit includes 10" semipneumatic tires on steel wheels with clamps and steel handle for universal mounting to frame.