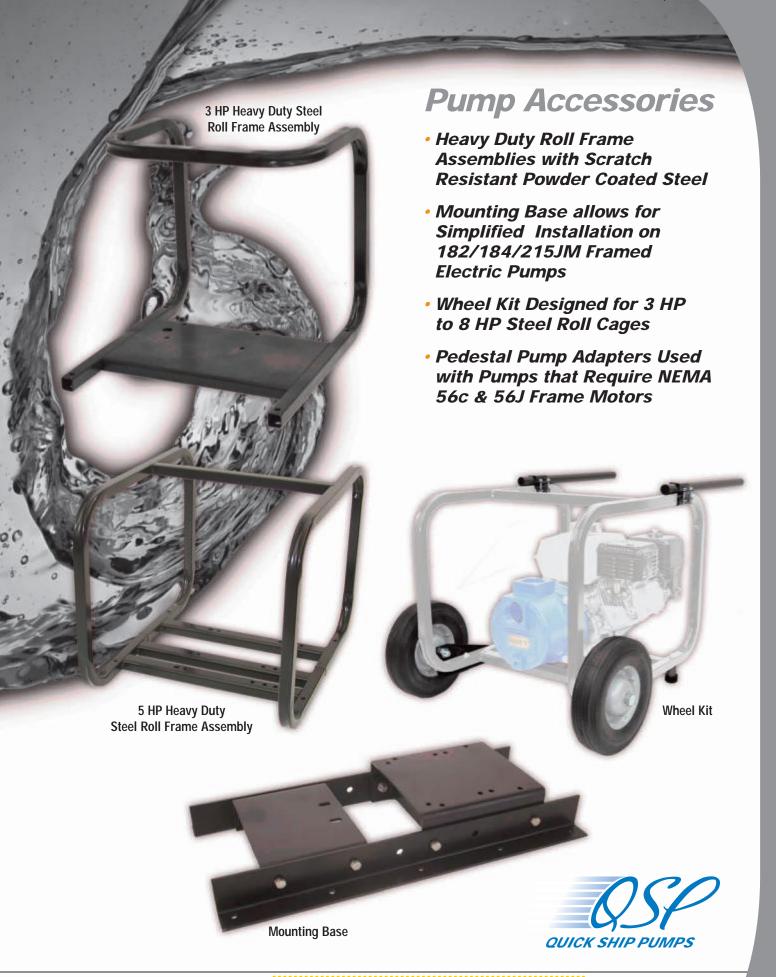

## **HEAVY DUTY ROLL FRAME**

| Part No.    | Roll Frames                                           | Ship Wt.<br>(Lbs.) |
|-------------|-------------------------------------------------------|--------------------|
| 2760-104-K0 | 3 HP/ 4 HP Frame                                      | 14                 |
| 3120-IPT-K0 | 5 HP Frame for IPT Brand Pumps w/ 25mm Raising Blocks | 25                 |
| 3120-105-K0 | 5 HP w/ Rubber Feet                                   | 25                 |
| 1696-100-K0 | 8 HP Frame w/ 33mm & 50mm Raising Blocks              | 30                 |
| 1696-BAT-K0 | 12V DC Battery Tray Kit & Cable for 8 HP Frame        | 3                  |

Heavy Duty Roll Frame is constructed with a scratch resistant powder coated steel.