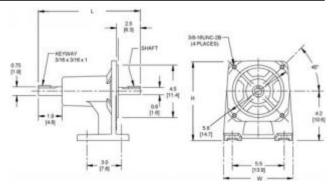

## PEDESTAL PUMP ADAPTERS

| Part No. | Pedestal Pump Adapters           | Shaft                    | L          | w          | н          | Ship Wt.<br>(Lbs.) |
|----------|----------------------------------|--------------------------|------------|------------|------------|--------------------|
| 3890-99  | Pump Pedestal 56C—Keyed Shaft    | 3/16 x 3/16 x 1 Keyway   | 9.4 [23.8] | 6.0 [15.2] | 6.9 [17.5] | 11                 |
| 3891-99  | Pump Pedestal 56J—Threaded Shaft | 7/16-20UNF – 2A Threaded | 9.3 [23.6] | 6.0 [15.2] | 6.9 [17.5] | 11                 |

Pedestal Pump Adapters allow for pumps to be installed with direct coupling drive or pulley drive and by electric motor or belt driven with engine.

To order, visit http://www.pumpstoreusa.com/store/pedestalpumps/ or call 515-223-4144