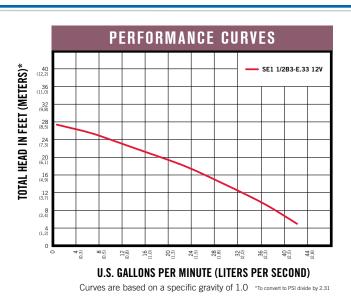

## GENERAL INFORMATION

| Model              | Ship Wt.<br>(Approx.) | Driver Type (HP)     | Max. Solids  | Dis. (NPT) | Basic<br>Construction | Seal Type &<br>Elastomer/Faces | Voltage | Amps | Motor<br>Housing (RPM) |  |
|--------------------|-----------------------|----------------------|--------------|------------|-----------------------|--------------------------------|---------|------|------------------------|--|
| SE1 1/2B3-E.33 12V | 35 lbs.               | Electric Motor (1/3) | 3/8" (10 mm) | 1-1/2"     | Aluminum              | Buna-N Carbon/Ceramic          | 12V DC  | 30   | Aluminum (2500)        |  |