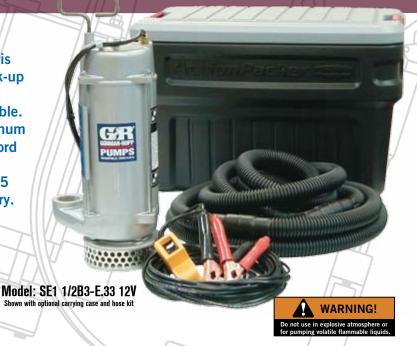

## **ELECTRIC SUBMERSIBLE PUMPS**

This Gorman-Rupp 12 volt submersible pump is designed for use with a truck battery as a back-up unit in the event of power failure, or for use in remote locations where electricity is not available. This lightweight pump is constructed of aluminum with a cast iron impeller. The 30 foot power cord has battery clips for easy attachment to a 12 volt battery. Operating time is approximately 45 minutes on a fully charged 55 amp-hour battery.

## **FEATURES**

- Aluminum construction with cast iron impeller
- 1/3 HP, 12 volt DC motor
- Operates approximately 45 minutes on fully charged 55 amp-hour battery
- Built-in carry handle
- 1-1/2" NPT discharge

- Steel strainer built into pump
- Buna-N mechanical seal with carbon/ceramic faces
- Thermal overload protected
- Power cable with on/off switch
- Optional carrying case & hose kit available upon request