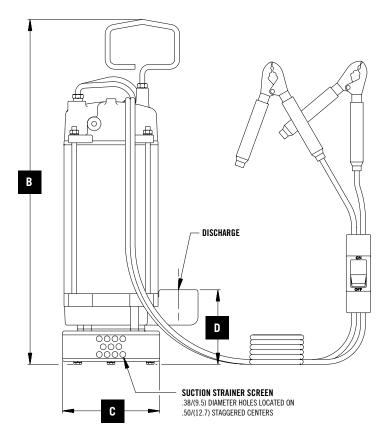

## MODEL: SE1 1/2B3-E.33 12V

| INCHES (MILLIMETERS) | PUMP DIMENSIONAL DATA |          |          |          |            |                |  |  |
|----------------------|-----------------------|----------|----------|----------|------------|----------------|--|--|
| Model                | A                     | В        | C        | D        | Discharge* | Cable Length   |  |  |
| SE1 1/2B3-E.33 12V   | 8.55                  | 22.00    | 6.19     | 4.75     | 1.50       | 30 ft./(9,1 m) |  |  |
| 3E1 1/2B3-E.33 12V   | (217,20)              | (558,80) | (157,20) | (120,60) | - 1.50     |                |  |  |

\*Standard NPT Pipe Threads