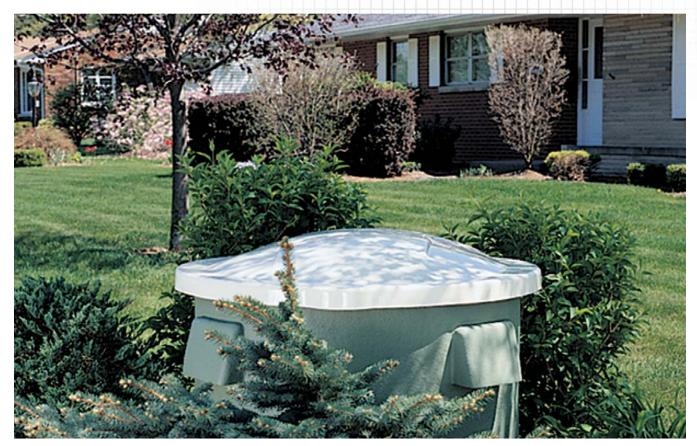

## **BELOW GROUND BOOSTER STATION**

Gorman-Rupp's 7'6" Diameter Below Ground Pump Station features an inconspicuous, low silhouette entrance tube and is widely used in residential areas. The fiberglass enclosure accommodates an extensive selection of pumps, motors and accessories to meet your pumping needs. Pumps are available up to 6" sizes with flows up to 1300 GPM on single pump operation.

Units are delivered right to the job site, ready to install and operate once simple piping and power connections are made.

THE GORMAN-RUPP COMPANY, MANSFIELD DIVISION | P.O. Box 1217, Mansfield, Ohio 44901-1217, USA • Tel: 419-755-1011 • Fax: 419-755-1208 • E-mail: grsales@gormanrupp.com
GORMAN-RUPP INTERNATIONAL | P.O. Box 1217, Mansfield, Ohio 44901-1217, USA • Tel: 419-755-1011 • Fax: 419-755-1266 • E-mail: intsales@gormanrupp.com
GORMAN-RUPP OF CANADA, LTD. | 70 Burwell Road, St. Thomas, Ontario N5P 3R7, Canada • Tel: 519-631-2870 • Fax: 519-631-4624 • E-mail: grcanada@grcanada.com