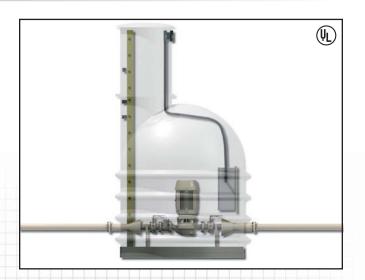

## **BELOW GROUND BOOSTER STATION**

Gorman-Rupp's 7'6" Diameter Below Ground Pump Station features an inconspicuous, low silhouette entrance tube and is widely used in residential areas. The fiberglass enclosure accommodates an extensive selection of pumps, motors and accessories to meet your pumping needs. Pumps are available up to 6" sizes with flows up to 1300 GPM on single pump operation.

Gorman-Rupp also offers a 10' Diameter Below Ground Pump Station with identical features. This station accommodates up to 4 pumps (depending on size) with flows up to 1300 GPM on single pump operation.