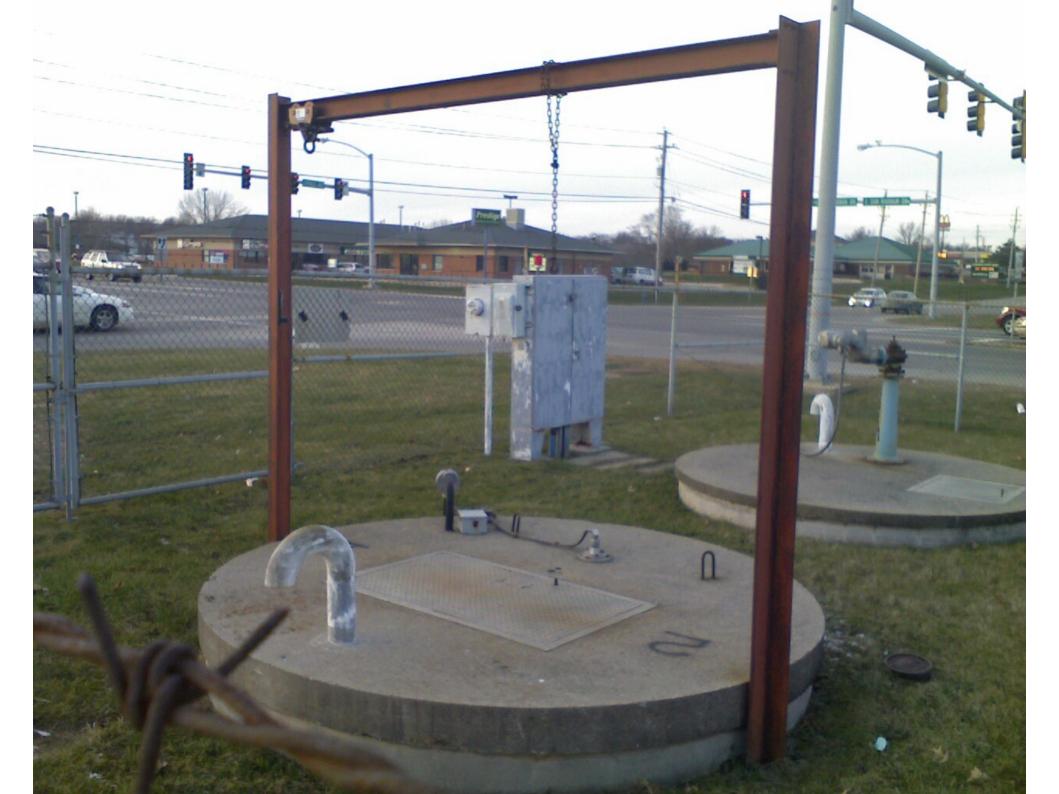

#### Summary

- Safety
- Maintenance
- Scalability
- Life-cycle costs
- Aesthetics
- Features and options

Falls

- Falls
- Electrocution

- Falls
- Electrocution
- Hazardous gases

- Falls
- Electrocution
- Hazardous gases
- Tripping

- Falls
- Electrocution
- Hazardous gases
- Tripping
- Rotating parts

Tools required

- Tools required
- Field adjustments

- Tools required
- Field adjustments
- Maintenance in shop vs. in field

- Tools required
- Field adjustments
- Maintenance in shop vs. in field
- Time required to unclog