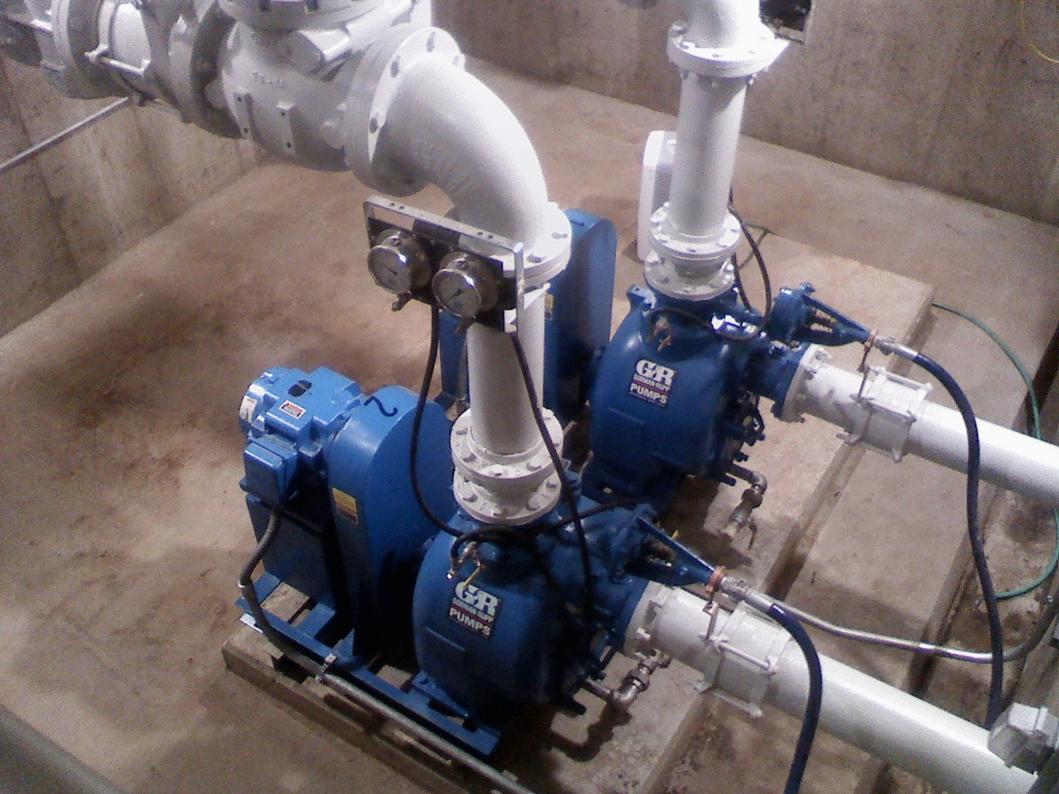

Gauges

- Gauges
- Bypass connections

- Gauges
- Bypass connections
- Wetwell size

- Gauges
- Bypass connections
- Wetwell size
- Generator

- Gauges
- Bypass connections
- Wetwell size
- Generator
- Engine backup

- Gauges
- Bypass connections
- Wetwell size
- Generator
- Engine backup
- Heat and ventilation

Gauges

Dialer

- Bypass connections
- Wetwell size
- Generator
- Engine backup
- Heat and ventilation

- Gauges
- Bypass connections
- Wetwell size
- Generator
- Engine backup
- Heat and ventilation